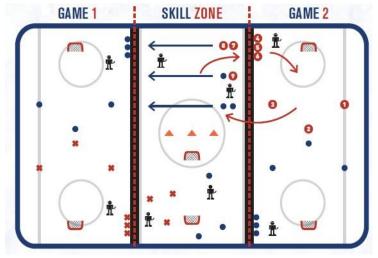

# **Proposed Ice Setups**

Once again, this structure will depend on the number of participating teams, but below we have provided two examples of how the ice can be set up for Jamborees; one is for two gamestaking place on the ice at the same time and the other is for three games taking place simultaneously.