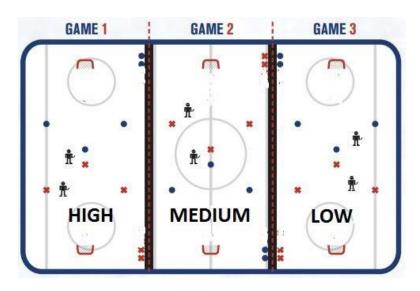

# **Proposed Ice Setups**

Once again, this structure will depend on the number of participating teams, but below we have provided two examples of how the ice can be set up for Jamborees; one is for two gamestaking place on the ice at the same time and the other is for three games taking place simultaneously.