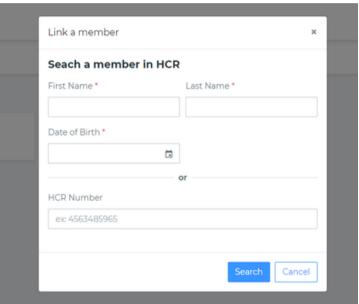

#### **Step Three:**

Once you've logged into your account, you must <u>add yourself as a Member</u> to link your member profile to your account.

Enter your name and birthdate, or your HCR ID number, if you have it.