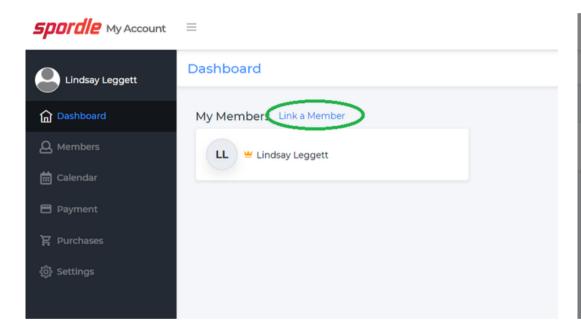

### Creating an Account

#### **Step Three:**

Once you've logged into your account, you must <u>add yourself as a Member</u> to link your member profile to your account.

Enter your name and birthdate, or your HCR ID number, if you have it.