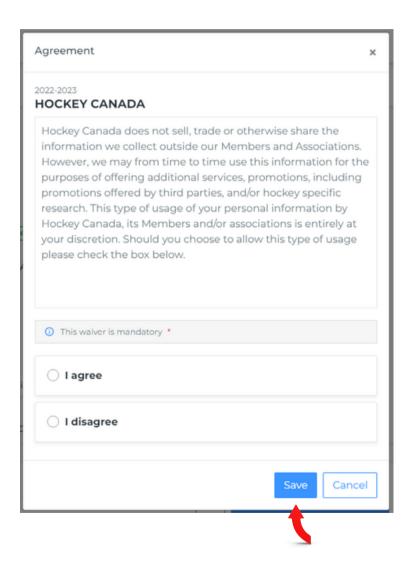

the \* button.





### **Updating Waivers**

Fill out the forms and click "Confirm"

| Missing information      | ×                                               |
|--------------------------|-------------------------------------------------|
|                          | formation for this member.<br>the fields below. |
| Identify as Indigenous * |                                                 |
| Select v                 |                                                 |
| Ethnicity *  Search      |                                                 |
| Email *                  | Citizenship *  Search   V                       |
| Cancel                   | Confirm                                         |



### **Updating Waivers**

Read the terms, select "I Agree", and click "Save"