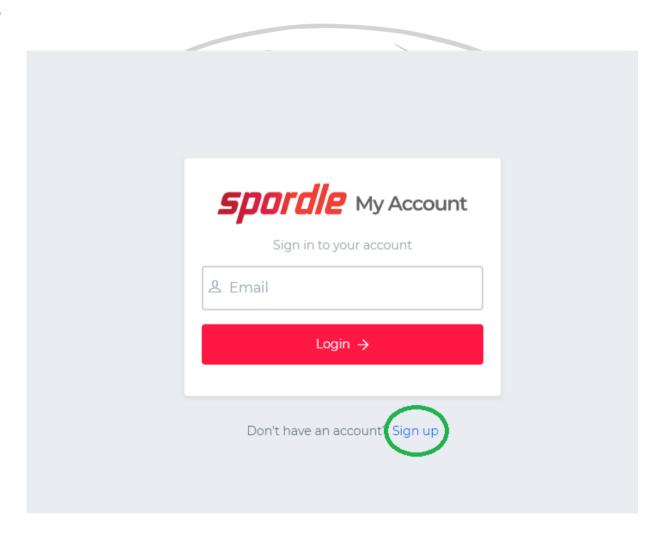

## Creating an Account

Step One:

Go to:

account.spordle.com

Click "Sign Up"

### Creating an Account