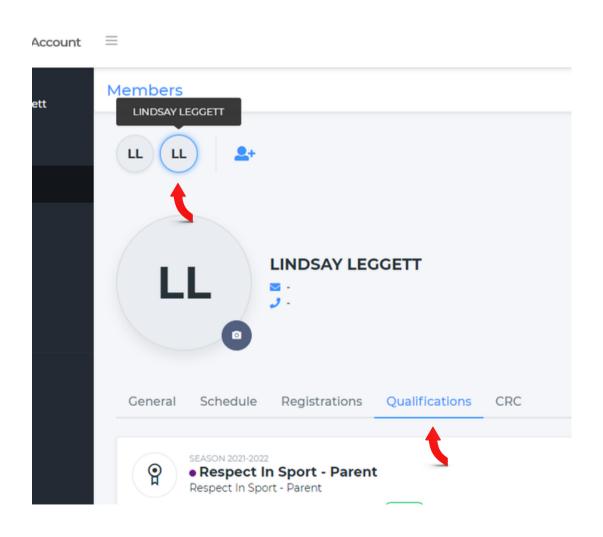

### Viewing Certifications

To view your existing qualifications, make sure you have the right Member selected.