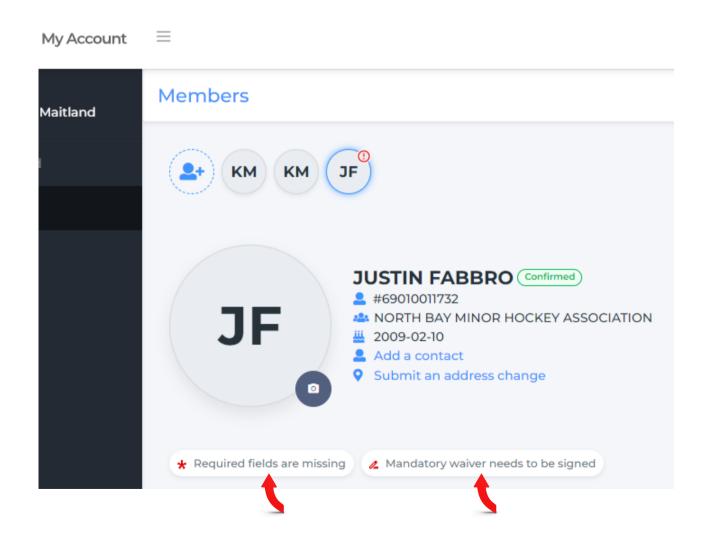

### **Updating Waivers**

If your account has an! you will need to update waivers. Start by clicking the \* button.